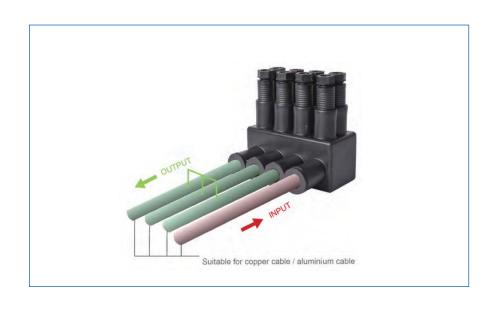

## UJBC, UNDERGROUND INSULATION PIERCING CONNECTOR

UJBC is applicable for underground branch connection in low voltage. It can be used for insulated copper and aluminium cables.

- Connector body and teeth are made of corrosion resistant aluminium alloy with high mechanical strength.
- Insulation sheath and rubber cap are made of weather and UV resistant material.
- Special designed shear head bolt allows efficient installation within specific shear-off torque. Constant force ensures teeth penetrate cable without damaging mechanical strength of conductor.
- Cable port and rubber cap are pre-filled with silicone grease which guarantee the perfect insulation performance.
- Wide application range
- Stripping of cable insulation is avoided by piercing connection for easy and safe installation.
- There are viewing windows for checking if the cable is installed in position.
- Standard: ANSI C 119.1-2011