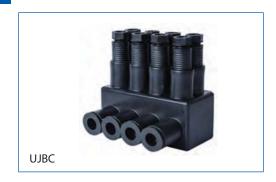

## UJBC, UNDERGROUND INSULATION PIERCING CONNECTOR

UJBC is applicable for underground branch connection in low voltage. It can be used for insulated copper and aluminium cables.

- Connector body and teeth are made of corrosion resistant aluminium alloy with high mechanical strength.
- Insulation sheath and rubber cap are made of weather and UV resistant material.
- Special designed shear head bolt allows efficient installation within specific shear-off torque. Constant force ensures teeth penetrate cable without damaging mechanical strength of conductor.
- Cable port and rubber cap are pre-filled with silicone grease which guarantee the perfect insulation performance.
- Wide application range
- Stripping of cable insulation is avoided by piercing connection for easy and safe installation.
- There are viewing windows for checking if the cable is installed in position.
- Standard: ANSI C 119.1-2011