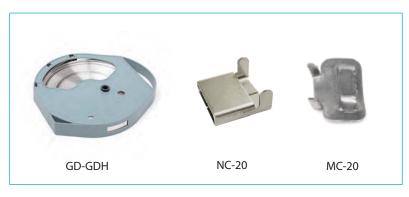

| Туре  | Discription        | Pack (pcs) |
|-------|--------------------|------------|
| NC-20 | Buckles for Straps | 300x4      |
| MC-20 | Buckles for Straps | 200x4      |
| W001  | Binding tool       | 2x4        |