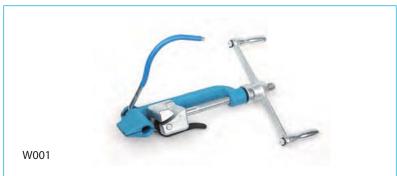

## Installation

- Cut the strap into required length.
- Insert steel strap through buckle NC-20.
- Use Melec binding tool to fix the strap.

| Туре          | Thickness x Width(mm) | Length/Roll(m) | Pack (pcs) |
|---------------|-----------------------|----------------|------------|
| GD-0.4×20-GDH | 0.4×20                | 50             | 5          |
| GD-0.7×20-GDH | 0.7×20                | 50             | 5          |

| Туре  | Discription        | Pack (pcs) |
|-------|--------------------|------------|
| NC-20 | Buckles for Straps | 300x4      |
| MC-20 | Buckles for Straps | 200x4      |
| W001  | Binding tool       | 2x4        |