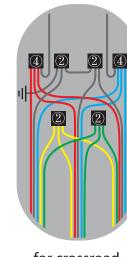

Note: LDA10-35/10-35-HT is used for ground connection or T branch connection. LDA10-35/1.5-2.5-2HT is only used at crossroads or T-junctions.

① LDA10-35-HT

② LDA10-35/10-35-HT

③ LDA10-35/1.5-2.5-HT

④ LDA10-35/1.5-2.5-2HT