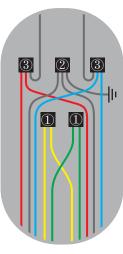

Note: LDA10-35/10-35-HT is used for ground connection or T branch connection. LDA10-35/1.5-2.5-2HT is only used at crossroads or T-junctions.

① LDA10-35-HT

② LDA10-35/10-35-HT

③ LDA10-35/1.5-2.5-HT

④ LDA10-35/1.5-2.5-2HT

for straight road