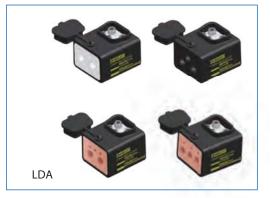

Note: LDA10-35/10-35-HT is used for ground connection or T branch connection. LDA10-35/1.5-2.5-2HT is only used at crossroads or T-junctions.

① LDA10-35-HT

② LDA10-35/10-35-HT

③ LDA10-35/1.5-2.5-HT

④ LDA10-35/1.5-2.5-2HT