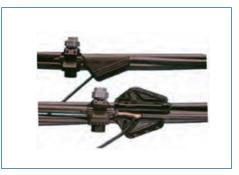

## BCC, BRANCH FOR CONCENTRIC CONDUCTOR

BCC acts like a shunt to keep concentric conductors sealed simply and practically. It is designed as intermediate accessories, to allow separating the concentric cables into their phases and neutral conductors inside the shunt keeping the deviation protected and insulated. They must be installed together with insulation piercing connectors in order to make electric connection.

- Manufactured with weather resistiant material and without any metallic component which guarantees a safe installation without any risks for the operator.
- Easy installation, enabling the concentric cable to link the connectors as if it was a conventional home distribution system.
- No additional tools and staff training are required.
- Wide application range
- It is applicable to all types of insulation piercing connector.