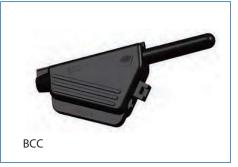

## BCC, BRANCH FOR CONCENTRIC CONDUCTOR

BCC acts like a shunt to keep concentric conductors sealed simply and practically. It is designed as intermediate accessories, to allow separating the concentric cables into their phases and neutral conductors inside the shunt keeping the deviation protected and insulated. They must be installed together with insulation piercing connectors in order to make electric connection.

- Manufactured with weather resistiant material and without any metallic component which guarantees a safe installation without any risks for the operator.
- Easy installation, enabling the concentric cable to link the connectors as if it was a conventional home distribution system.
- No additional tools and staff training are required.
- Wide application range
- It is applicable to all types of insulation piercing connector.